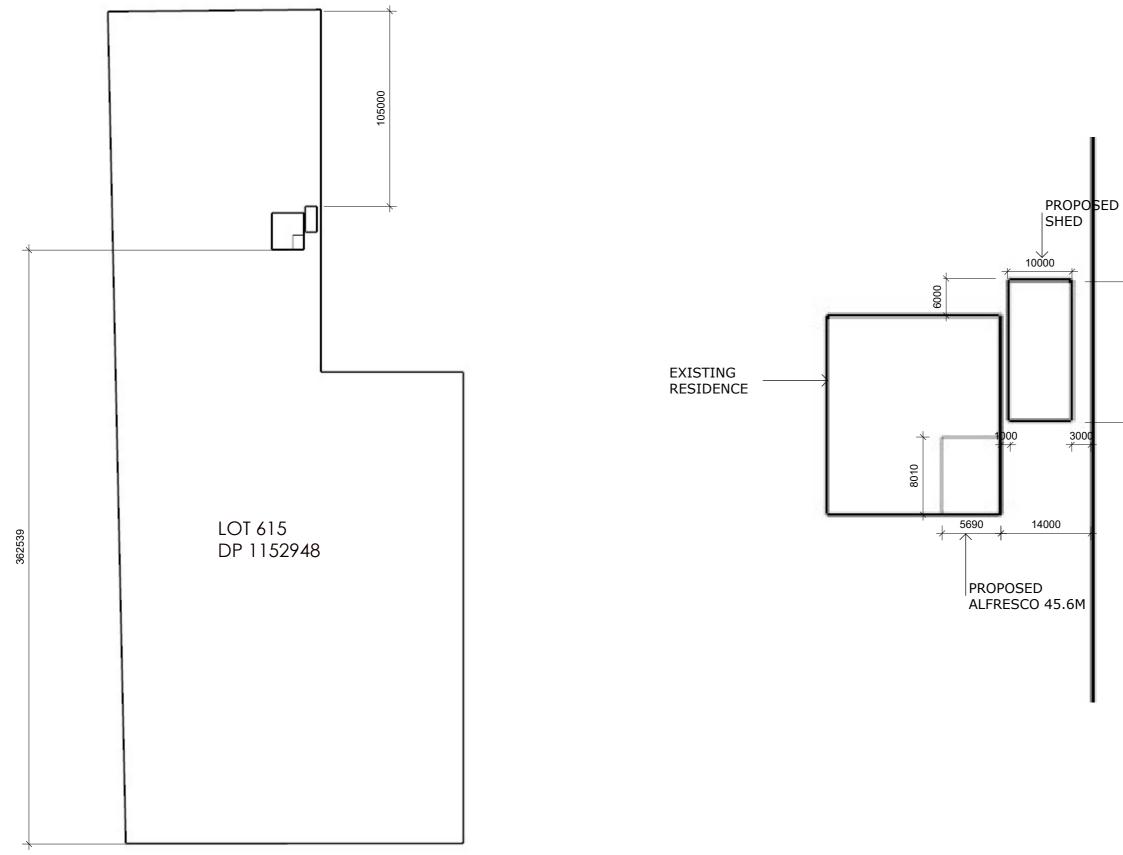

## GEROGERY WEST ROAD

SITE PLAN SPI

ALL DIMENSIONS ARE IN MILLIMETRES UNLESS NOTED OTHERWISE. DIMENSIONS SHOWN ARE TO BE USED AS A GUIDE ONLY. ACTUAL DIMESNSIONS MAY VARY DUE TO CONDITIONS ENCOUNTERED ON SITE AND CONSTRUCTION METHODS REQUIRED TO MEET MANUFACTURERS RECOMMENDATIONS. DO NOT SCALE FROM DRAWINGS. ALL WORK TO CONFORM TO BCA, COUNCIL REGS & A.S. CODES. © COPYRIGHT - REPRODUCTION OF DRAWINGS IN PART OR WHOLE IS NOT PERMITTED UNLESS APPROVED IN WRITING.

Client: B.Krueger

PROJECT: Proposed Shed 235 Gerogery West Road Gerogery NSW 2642

DRAWING TITLE: SITE PLAN

SCALE:

16000